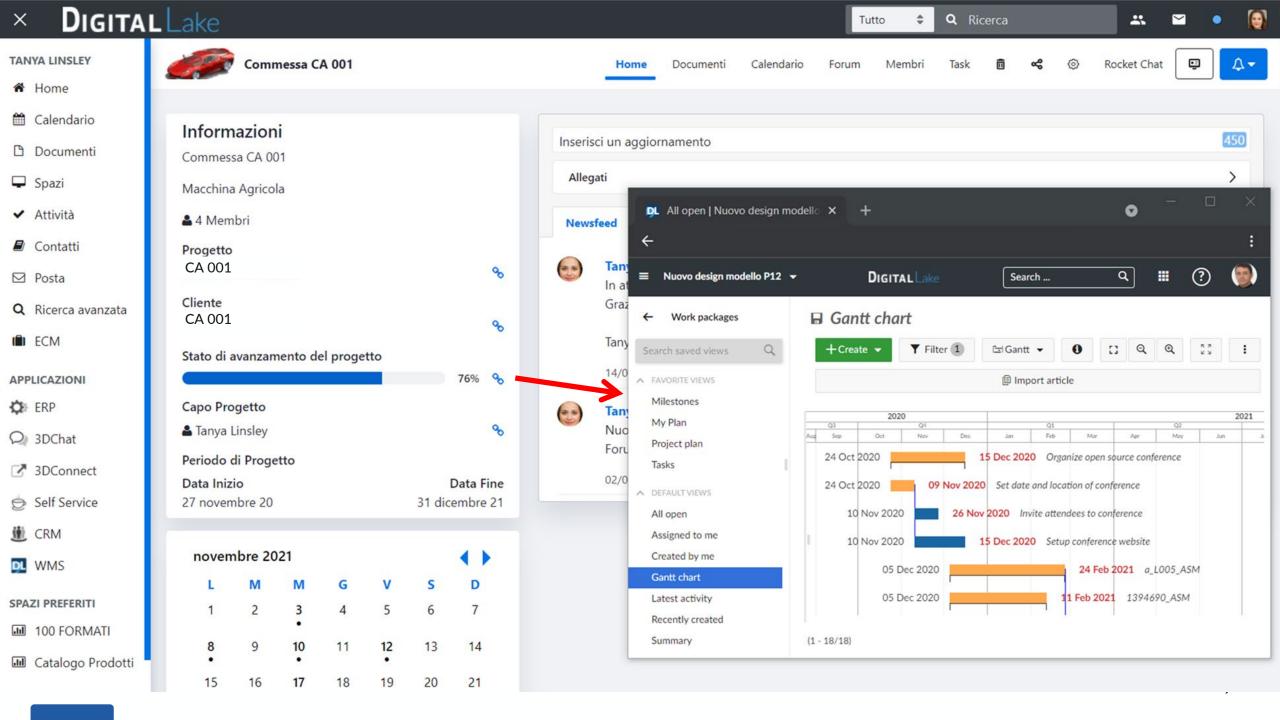

# 3DApp for a complete collaboration on Spaces enviroment











## **Contents**



Collaboration



3DView



3DChat



3DConnect





## Change the way people work





# A complete collaboration portal

Based on Liferay





## **Global information portal**

Based on Liferay & Spaces technology





## **Collaborative sites**

Groups of people can work together on company projects:

- Share documents;
- Manage information;
- Plan activities;
- Structure and run processes.





Creati da me

Area Logistica e Magazzino

Area vendite

Sviluppo Commesse





Sviluppo nuovi prodotti

















### **Collaborate on documents**

#### Collaborate and share any type of file





## **Collaborate on documents**

3DChat

Any type of documents with 3DView





. . . . . . . . . . . . . . .



## **Communicate faster**

#### 3DChat





## **Communicate faster**

3DChat

Work together on content and data with 3DChat.

Start a conversation with your coworkers to improve your results







## **Business process**

#### **Engineering Change Request**







## **Business process**

#### **Engineering Change Request**



















#### Engineering Data Integration with legacy systems











## **Digital Lake**

Capture data from any sources (cloud, IoT, legacy app, etc.) and Manage the entire Product lifecycle



## Thank you for your attention

https://www.digitallake.it/