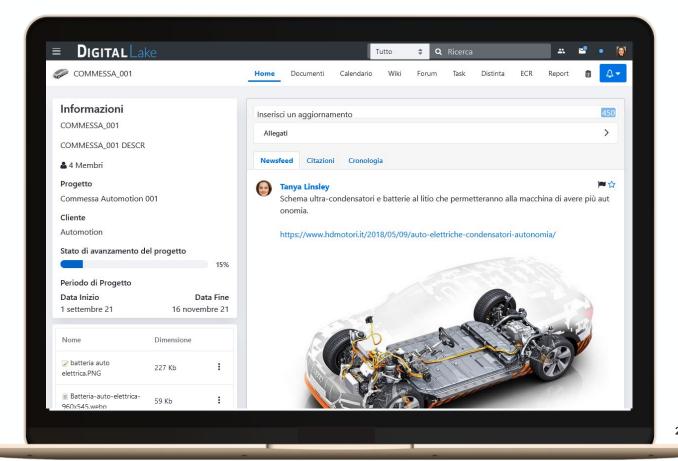

## **Communicate faster**

3DChat

Work together on content and data with 3DChat.

Start a conversation with your coworkers to improve your results