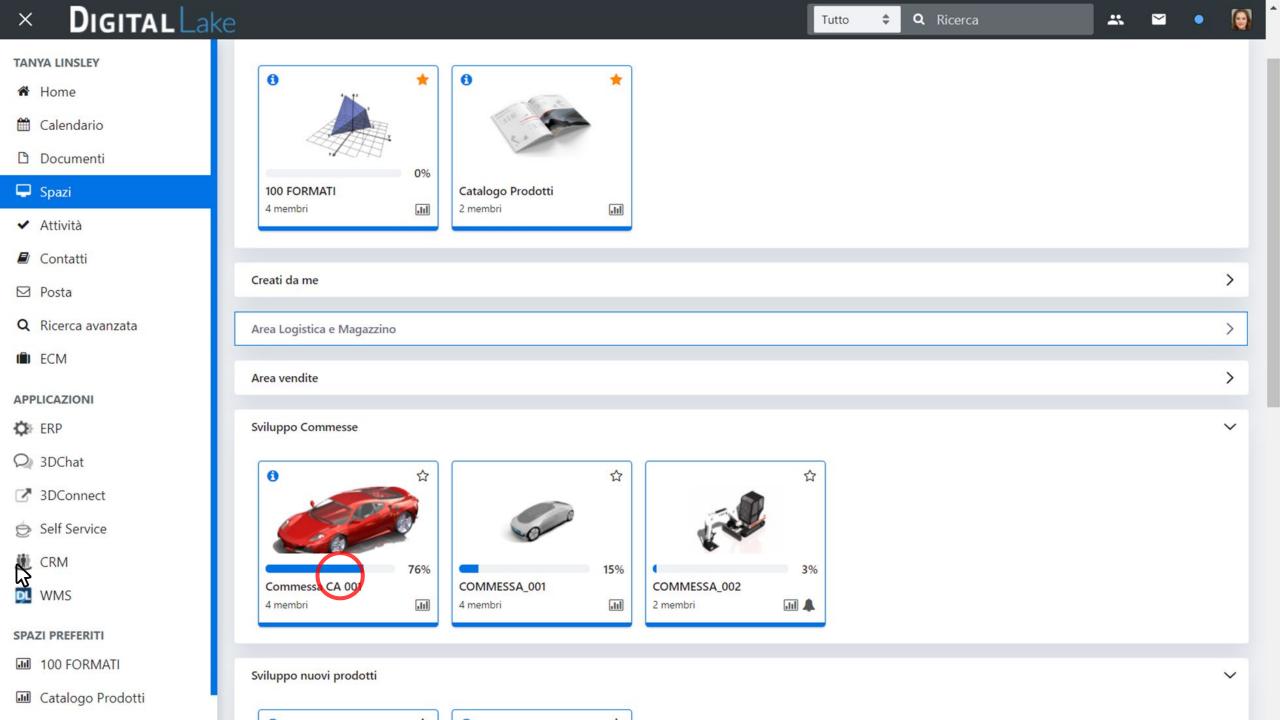

## **Collaborative sites**

Groups of people can work together on company projects:

- Share documents;
- Manage information;
- Plan activities;
- Structure and run processes.

Creati da me

Area Logistica e Magazzino

Area vendite

Sviluppo Commesse

Sviluppo nuovi prodotti