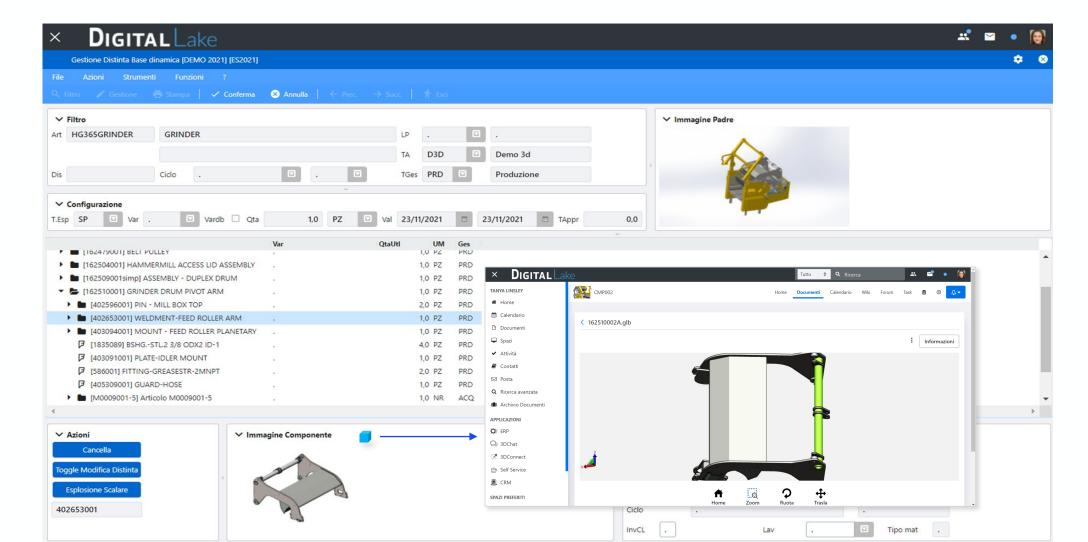

#### Engineering Data Integration with legacy systems

## **Digital Lake**

Capture data from any sources (cloud, IoT, legacy app, etc.) and Manage the entire Product lifecycle