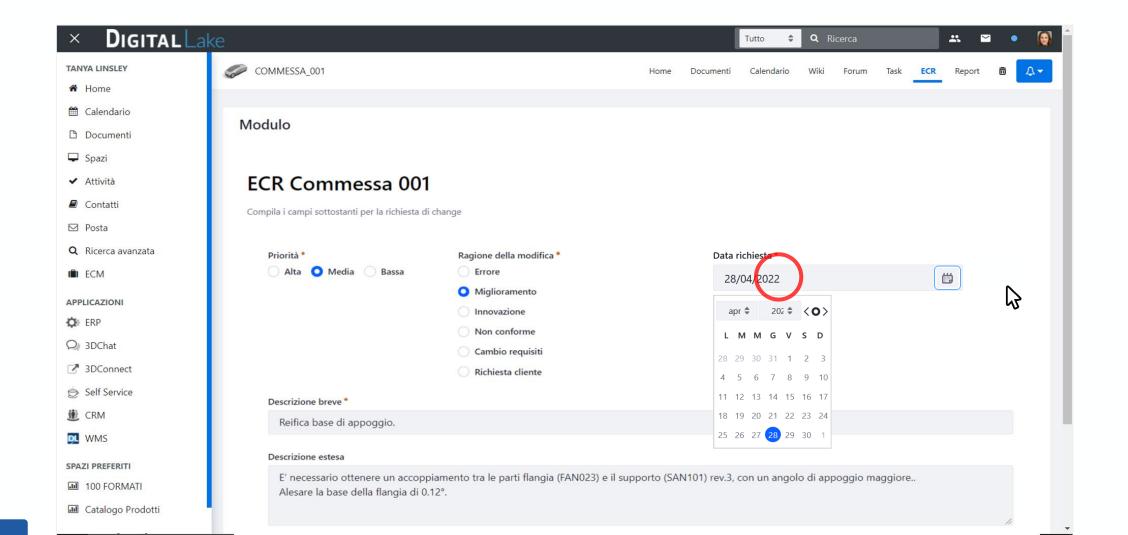

Based on Liferay & Spaces technology





## **Collaborative sites**

Groups of people can work together on company projects:

- Share documents;
- Manage information;
- Plan activities;
- Structure and run processes.





Creati da me

Area Logistica e Magazzino

Area vendite

Sviluppo Commesse





Sviluppo nuovi prodotti

















### **Collaborate on documents**

#### Collaborate and share any type of file





## **Collaborate on documents**

3DChat

Any type of documents with 3DView





. . . . . . . . . . . . . . .



## **Communicate faster**

#### 3DChat





## **Communicate faster**

3DChat

Work together on content and data with 3DChat.

Start a conversation with your coworkers to improve your results







## **Business process**

#### **Engineering Change Request**







## **Business process**

#### **Engineering Change Request**



















#### Engineering Data Integration with legacy systems











## **Digital Lake**

Capture data from any sources (cloud, IoT, legacy app, etc.) and Manage the entire Product lifecycle



## Thank you for your attention

https://www.digitallake.it/

Linkedin Paolo Maselli