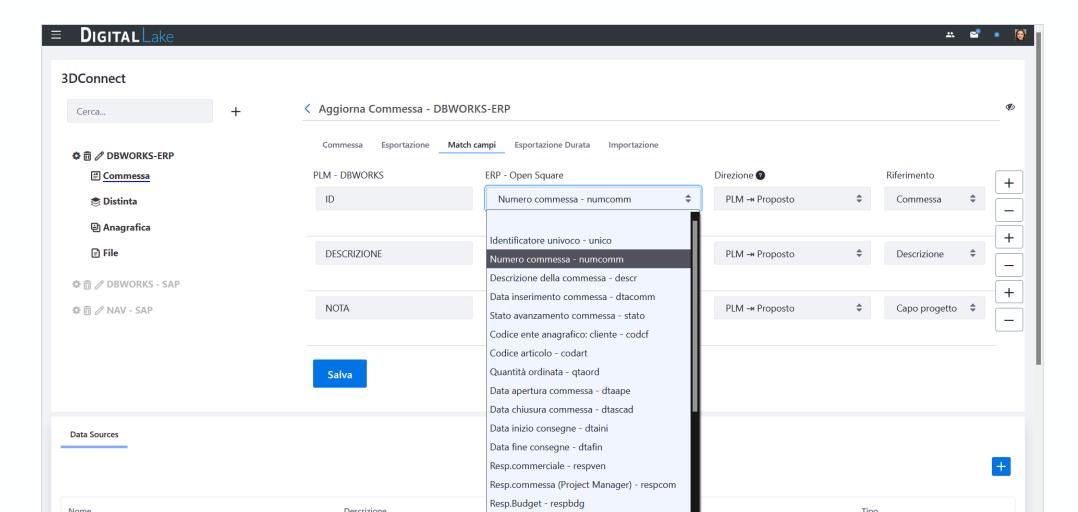

#### Engineering Data Integration with legacy systems

## **Digital Lake**

Capture data from any sources (cloud, IoT, legacy app, etc.) and Manage the entire Product lifecycle