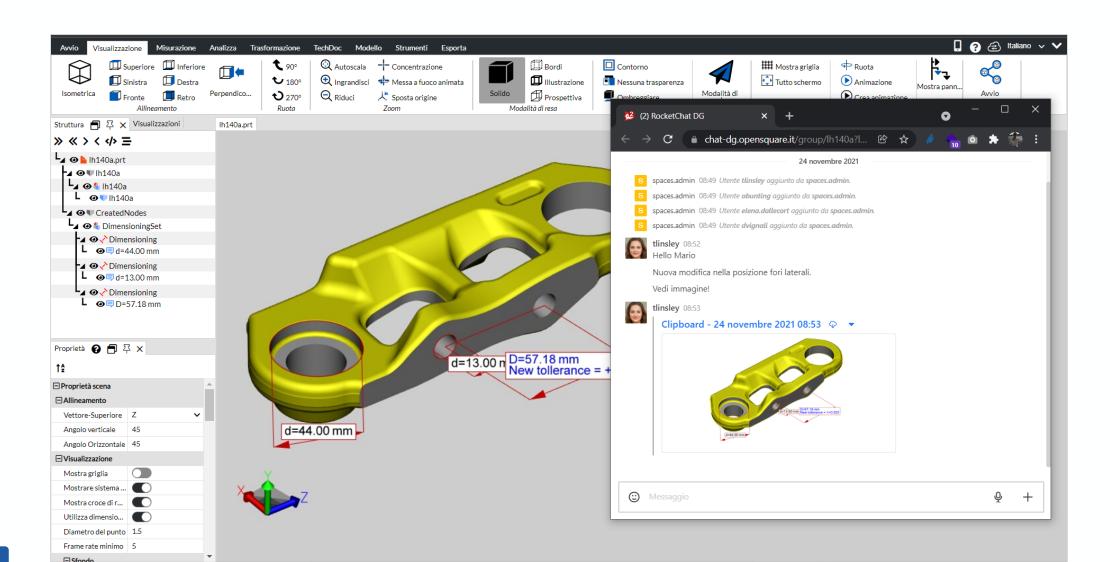

## **Communicate faster**

#### 3DChat

## **Communicate faster**

3DChat

Work together on content and data with 3DChat.

Start a conversation with your coworkers to improve your results