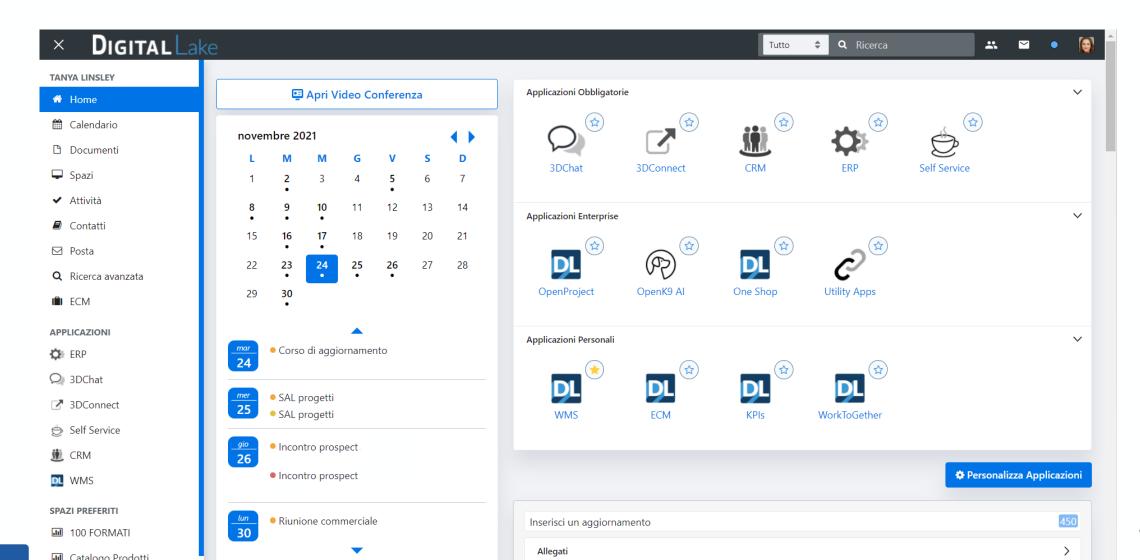

# A complete collaboration portal

Based on Liferay

## **Global information portal**

Based on Liferay & Spaces technology

## **Collaborative sites**

Groups of people can work together on company projects:

- Share documents;
- Manage information;
- Plan activities;
- Structure and run processes.

Creati da me

Area Logistica e Magazzino