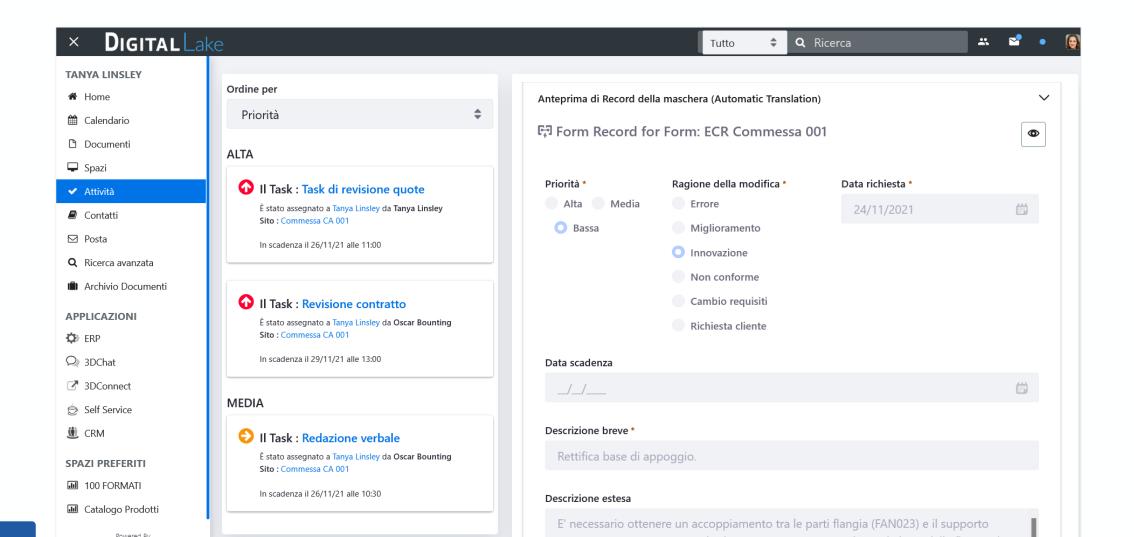

Groups of people can work together on company projects:

- Share documents;
- Manage information;
- Plan activities;
- Structure and run processes.





Creati da me

Area Logistica e Magazzino

Area vendite

Sviluppo Commesse





Sviluppo nuovi prodotti

















### **Collaborate on documents**

#### Collaborate and share any type of file





## **Collaborate on documents**

3DChat

Any type of documents with 3DView





. . . . . . . . . . . . . . .



## **Communicate faster**

#### 3DChat





## **Communicate faster**

3DChat

Work together on content and data with 3DChat.

Start a conversation with your coworkers to improve your results







## **Business process**

#### **Engineering Change Request**







## **Business process**

#### **Engineering Change Request**



















#### Engineering Data Integration with legacy systems











## **Digital Lake**

Capture data from any sources (cloud, IoT, legacy app, etc.) and Manage the entire Product lifecycle



## Thank you for your attention

https://www.digitallake.it/

Linkedin Paolo Maselli