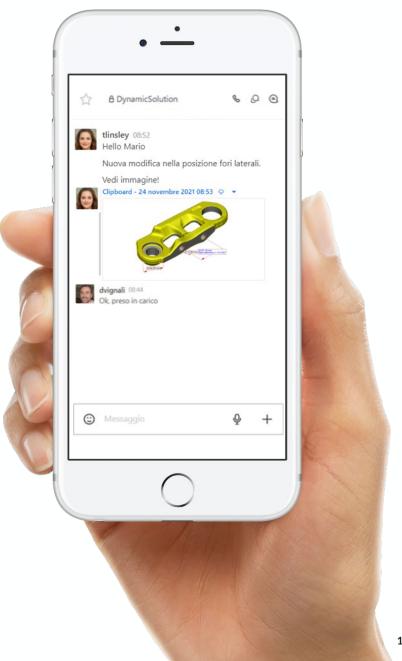

## **Communicate faster**

#### 3DChat

## **Communicate faster**

3DChat

Work together on content and data with 3DChat.

Start a conversation with your coworkers to improve your results