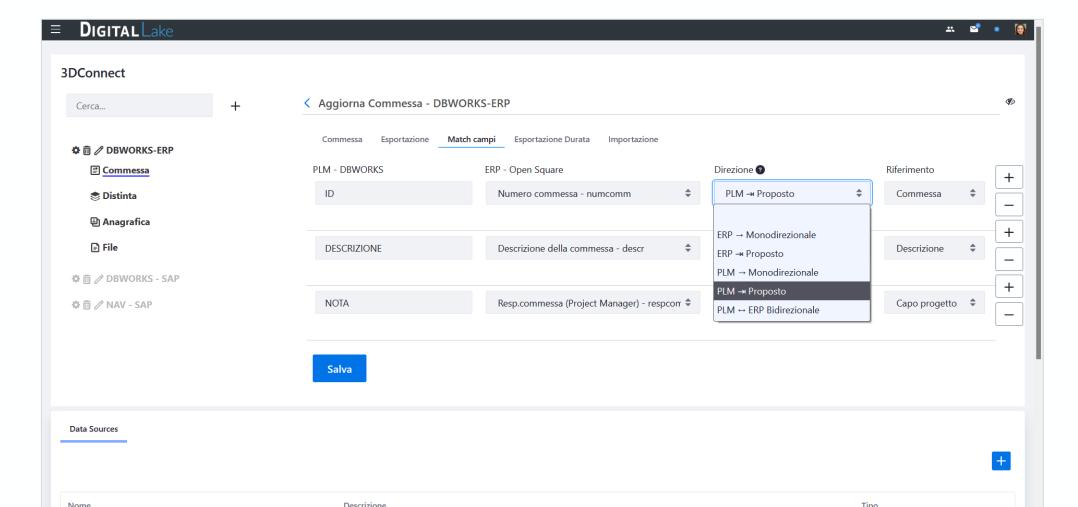

#### Engineering Data Integration with legacy systems

## **Digital Lake**

Capture data from any sources (cloud, IoT, legacy app, etc.) and Manage the entire Product lifecycle