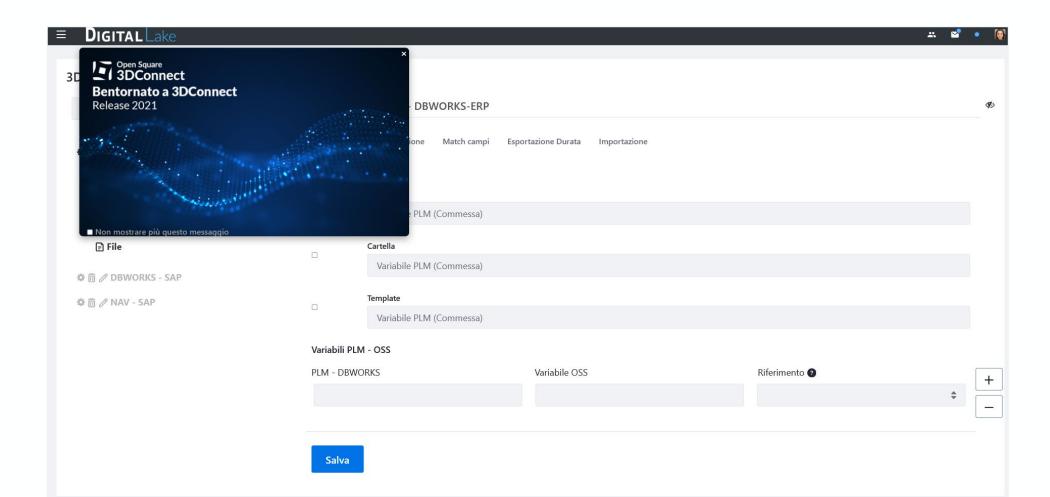

#### Engineering Data Integration with legacy systems

## **Digital Lake**

Capture data from any sources (cloud, IoT, legacy app, etc.) and Manage the entire Product lifecycle